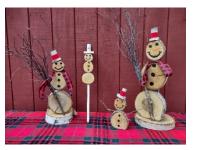

Hague's Christmas Trees 755 Forty Foot Road Hatfield, PA 19440 www.hagueschristmastrees.com

Opening day Nor

Fresh-cut trees displayed individually

At this year's PA Farm Show, we swept the field, with blue ribbons for all four entries—the porch pot, decorated and undecorated wreaths, and "creative unconventional" (centerpiece).

All these—and more—are available to help you with decorating or gift-giving needs this Christmas.

We will drill, shake, and bale your tree, and help you get it into or on your vehicle.

Beginning Nov. 30: Choose-and-cut M-F 1:00-4:45 PM, Saturday 9-4:45 Fresh-cut trees and greenery M-F 1:00-8:00 PM, Saturday 9-5 Closed Sunday