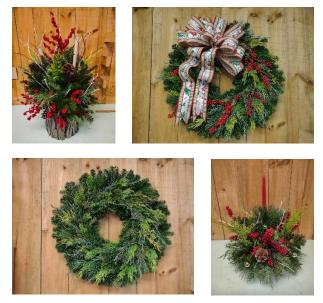

Hague's Christmas Trees 755 Forty Foot Road Hatfield, PA 19440 www.hagueschristmastrees.com

Opening day Nor

Fresh-cut trees displayed individually

At this year's PA Farm Show, we swept the field, with blue ribbons for all four entries—the porch pot, decorated and undecorated wreaths, and "creative unconventional" (centerpiece).